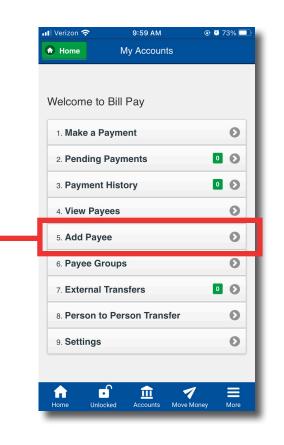

Step 7: In the future, when you select "Pay Bills" on your main menu the Bill Pay menu will appear. From this menu you can access payment history, pending payments, the addition of a new payee or an option to make a payment.

Step 8: You will need to "Add Payee" to establish an connection to be able to make a payment in the future. You will need to add a payee for each bill you wish to set up in Bill Pay.

> Your Mobile App will redirect you back to your Bill Pay menu after you confirm.

You can also cancel and edit your pending payments from the main Bill Pay menu.

| <b>Home</b>  | My Accounts        |            |
|--------------|--------------------|------------|
|              |                    |            |
|              |                    |            |
| Welcome to   | Bill Pay           |            |
| 1. Make a P  | avment             | 0          |
|              |                    |            |
| 2. Pending   | Payments           | 0          |
| 3. Payment   | History            | 0 0        |
| 4. View Pay  | rees               | 0          |
| 5. Add Pay   | ee                 | Ø          |
| 6. Payee Gi  | roups              | Θ          |
| 7. External  | Transfers          | 0 0        |
| 8. Person to | o Person Transfer  | Θ          |
| 9. Settings  |                    | Ο          |
|              |                    |            |
| A D          | s 🟦 🤜              | 1 ≡        |
| Home Unlo    | cked Accounts Move | Money More |