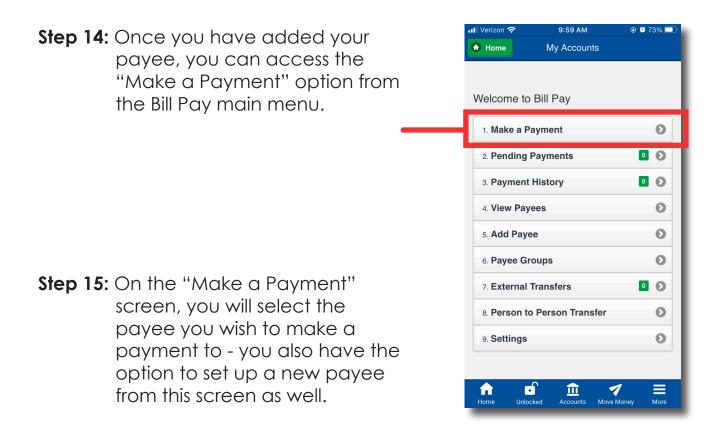

Step 7: In the future, when you select "Pay Bills" on your main menu the Bill Pay menu will appear. From this menu you can access payment history, pending payments, the addition of a new payee or an option to make a payment.

Step 8: You will need to "Add Payee" to establish an connection to be able to make a payment in the future. You will need to add a payee for each bill you wish to set up in Bill Pay.

> Your Mobile App will redirect you back to your Bill Pay menu after you confirm.

You can also cancel and edit your pending payments from the main Bill Pay menu.

| <b>Home</b>  | My Accounts        |            |
|--------------|--------------------|------------|
|              |                    |            |
|              |                    |            |
| Welcome to   | Bill Pay           |            |
| 1. Make a P  | avment             | 0          |
|              |                    |            |
| 2. Pending   | Payments           | 0          |
| 3. Payment   | History            | 0 0        |
| 4. View Pay  | rees               | 0          |
| 5. Add Pay   | ee                 | Ø          |
| 6. Payee Gi  | roups              | Θ          |
| 7. External  | Transfers          | 0 0        |
| 8. Person to | o Person Transfer  | Θ          |
| 9. Settings  |                    | Ο          |
|              |                    |            |
| A D          | s 🟦 🤜              | 1 ≡        |
| Home Unlo    | cked Accounts Move | Money More |