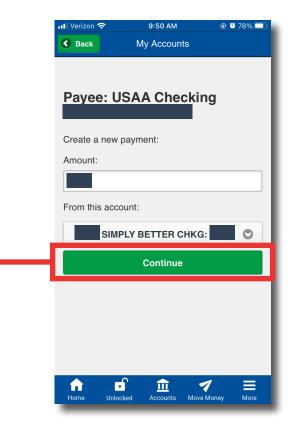

**Step 13:** After you have entered all information, click "Continue".

You will receive a confirmation screen once the payee information has been set up.

Step 16: Once you select your payee, you will need to enter your payment information. Enter the amount of the payment and the account you would like it pulled from, then select "Continue".