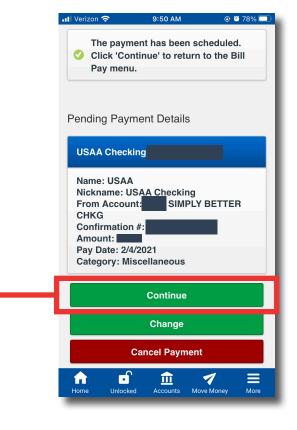

> Review the quick tips sheet at the end of this PDF for more tips about Bill Pay.

**Step 18:** Once you enter the amount and payment date, you will need to confirm that all of the information is correct and select "Continue".

> Your Mobile App will redirect you back to your Bill Pay menu after you confirm.

You can also cancel and edit your pending payments from the main Bill Pay menu.

| <b>Home</b>  | My Accounts        |            |
|--------------|--------------------|------------|
|              |                    |            |
|              |                    |            |
| Welcome to   | Bill Pay           |            |
| 1. Make a P  | avment             | 0          |
|              |                    |            |
| 2. Pending   | Payments           | 0          |
| 3. Payment   | History            | 0 0        |
| 4. View Pay  | rees               | 0          |
| 5. Add Pay   | ee                 | Ø          |
| 6. Payee Gi  | roups              | Θ          |
| 7. External  | Transfers          | 0 0        |
| 8. Person to | o Person Transfer  | Θ          |
| 9. Settings  |                    | Ο          |
|              |                    |            |
| A D          | s 🟦 🤜              | 1 ≡        |
| Home Unlo    | cked Accounts Move | Money More |