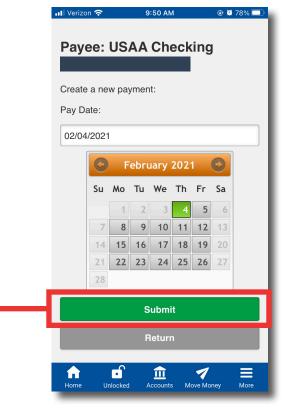

Step 17: Next, you will need to select the payment date. Bill Pay does not allow for you to select holidays or weekends as the payment date. After you have selected your payment date, select "Submit".