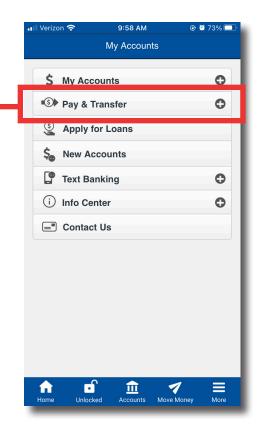

# Personal information has been blocked for security purposes

**Step 1:** Log into your West Michigan Credit Union Mobile App.

**Step 2:** Select the "Pay & Transfer" option your main menu screen.

**Step 3:** Select "Pay Bills" once the "Pay & Transfer" menu expands.