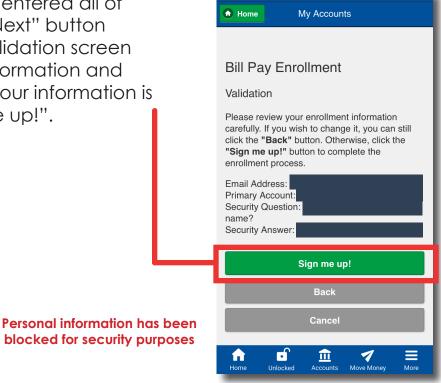

-0

Θ

0

0

0

Hore

Personal information has been blocked for security purposes

**Step 5:** Once you have entered all of your information, the "Next" button will redirect you to a validation screen to confirm all of your information and officially enroll. If all of your information is correct, select "Sign me up!".