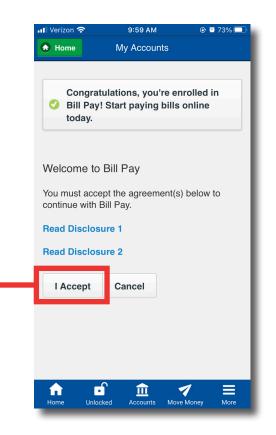

9:49 AM

🕑 Ϋ 72% 🗖

Verizon LTI

Step 6: After you select "Sign me up!", a confirmation screen will appear letting you know that you have been successfully enrolled. Read "Disclosure 1 and 2", then select "I Accept" to complete your enrollment.