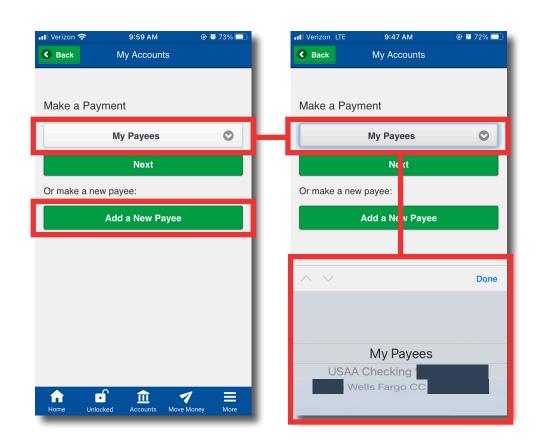

- OR -

You can Select Payee from the list of available pre-loaded payees. A list will appear if you choose to select the payee. Once you have selected from the list, click "Continue".

| •• Verizon      | LTE 11:31                                             | АМ                                     |           |
|-----------------|-------------------------------------------------------|----------------------------------------|-----------|
| S Back          | Му Асс                                                |                                        |           |
|                 |                                                       |                                        |           |
| D               | . N                                                   |                                        |           |
| Payee           | e Name                                                |                                        |           |
|                 | typing in an indi<br>tion name.                       | vidual, busin                          | ess or    |
|                 |                                                       |                                        |           |
|                 |                                                       |                                        |           |
|                 | Conti                                                 | nue                                    |           |
| Or selec        | t from popular pa                                     | vees:                                  |           |
|                 | Select Pa                                             | ayee                                   | Ø         |
|                 | Conti                                                 | nue                                    |           |
|                 |                                                       |                                        | _         |
|                 | Ba                                                    | ¢k                                     |           |
|                 |                                                       |                                        |           |
|                 |                                                       |                                        |           |
|                 | <b>• 1</b>                                            |                                        | =         |
| Home            | Unlocked Accou                                        |                                        | ey More   |
| _               |                                                       | _                                      |           |
|                 |                                                       |                                        |           |
|                 |                                                       |                                        |           |
| ••• Verizon     |                                                       |                                        |           |
| S Back          | My Ac                                                 | counts                                 |           |
|                 |                                                       |                                        |           |
| Paye            | e Name                                                |                                        |           |
| Begin b         | y typing in an ind                                    | ividual, busin                         | ness or   |
| organiza        | ation name.                                           |                                        |           |
|                 |                                                       |                                        |           |
|                 | Cont                                                  | inue                                   |           |
|                 |                                                       |                                        |           |
| Or selec        | t from popular p                                      | ayees:                                 |           |
|                 | Select P                                              | ayee                                   | 0         |
| $\wedge$ $\vee$ | r                                                     |                                        | Don       |
|                 |                                                       |                                        |           |
|                 |                                                       |                                        |           |
|                 |                                                       | Payee                                  |           |
|                 | 1st Financia                                          | al Bank US                             |           |
| -               | 1st Financia<br>AARP Mo                               | al Bank US<br>toring Pla               | In        |
|                 | 1st Financia<br>AARP Mo<br>Ace Commun                 | al Bank US<br>toring Pla<br>ications G | n<br>roup |
|                 | 1st Financia<br>AARP Mo<br>Ace Commun<br>EP - America | al Bank US<br>toring Pla<br>ications G | n<br>roup |